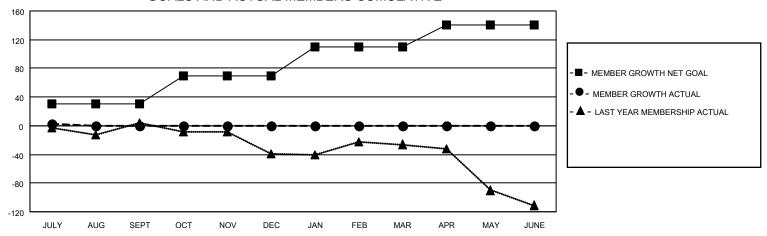

### GOALS AND ACTUAL MEMBERS CUMULATIVE

| DROPPED CLUBS: 1 |   | 7 CLUBS OF 67 ADDED 1 OR MORE NEW MEMBERS | GENDER DISTRIBUTION             |              |     |
|------------------|---|-------------------------------------------|---------------------------------|--------------|-----|
|                  |   | THE WINDER TO                             | MALE                            | 818 (63.26%) |     |
|                  |   |                                           | FEMALE                          | 475 (36.74%) |     |
| DROPPED MEMBERS  |   |                                           |                                 |              |     |
| DECEASED         | 0 | CLICK HERE FOR CUMULATIVE                 | TOTAL FAMILY UNIT MEMBERS       |              | 211 |
| CLUB CANCELLED   | 0 | MEMBERSHIP DATA                           |                                 |              |     |
| OTHER            | 6 |                                           | FAMILY MEMBERS PAYING HALF DUES |              | 107 |
| TOTAL            | 6 |                                           |                                 |              |     |