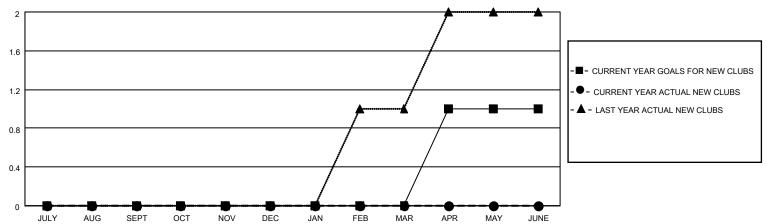

| 0           | 1             | JULY/AUG/SEPT         | 30                     | 14                      | 6                                                  |  |
| OCT/NOV/DEC   | 0             | 0           | 0             | OCT/NOV/DEC           | 40                     | 0                       | 0                                                  |  |
| JAN/FEB/MAR   | 0             | 0           | 0             | JAN/FEB/MAR           | 40                     | 0                       | 0                                                  |  |
| APR/MAY/JUNE  | 1             | 0           | 0             | APR/MAY/JUNE          | 30                     | 0                       | 0                                                  |  |

### GOALS AND ACTUAL NEW CLUBS CUMULATIVE



### GOALS AND ACTUAL MEMBERS CUMULATIVE



| DROPPED CLUBS: 1 |   | 7 CLUBS OF 67 ADDED 1 OR MORE NEW MEMBERS | GENDER DISTRIBUTION             |              |     |
|------------------|---|-------------------------------------------|---------------------------------|--------------|-----|
|                  |   | THE WINDER TO                             | MALE                            | 818 (63.26%) |     |
|                  |   |                                           | FEMALE                          | 475 (36.74%) |     |
| DROPPED MEMBERS  |   |                                           |                                 |              |     |
| DECEASED         | 0 | CLICK HERE FOR CUMULATIVE                 | TOTAL FAMILY UNIT MEMBERS       |              | 211 |
| CLUB CANC